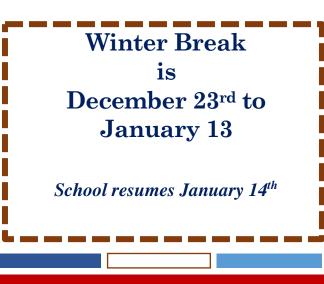

Dec. 12<sup>th</sup> – Winter Band Concert

Dec. 13<sup>th</sup> – Winter Wonderland

Dec. 16<sup>th</sup> – Regular Dismissal

Dec. 20<sup>th</sup> – Early Out for All

Grades

Dec. 23<sup>rd</sup> to Jan. 13<sup>th</sup> – Winter

# <mark>Break</mark>